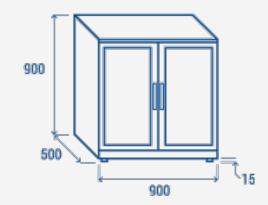

### **PRODUCT DIMENSIONS**

## **TECHNICAL SPECIFICATIONS**

| Capacity                         | 228 L          |
|----------------------------------|----------------|
| Temperature                      | M2 (-1°C~+7°C) |
| Consumption                      | 2.02 kWh/24h   |
| Rated Power                      | 160 W          |
| Noise level                      | 55 dB(A)       |
| Net Weight                       | 54 Kg          |
| Gross Weight                     | 56 Kg          |
| External Dimensions (WxDxH mm)   | 900x500x900    |
| Internal Dimensions (WxDxH mm)   | 810x355x745    |
| Packaging dimensions (WxDxH mm)  | 955x560x1060   |
| Loading quantities 20′/40′/40′HQ | 48/100/100     |