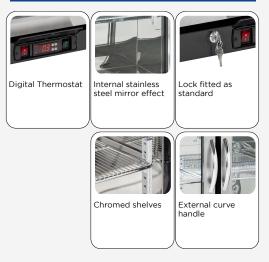

### **GENERAL FEATURES**

| N.2 Hinged stailess steel door BACK BAR                                      | •   |
|------------------------------------------------------------------------------|-----|
| Black coated steel for external side and mirror stainless steel for internal | •   |
| Item with shiny finishing and total height at 900mm                          | •   |
| Roll-bond evaporator system with fan assisted cooling                        | •   |
| Automatic compressor cycle defrost                                           | •   |
| Foaming Agent Cyclopentane (40mm per side)                                   | •   |
| Digital Thermostat                                                           | •   |
| Self Closing Door                                                            | •   |
| Removable Gasket                                                             | •   |
| Adjustable shelves: 4 Pcs                                                    | •   |
| Toughened safety tempered glass with steel frame                             | •   |
| Lock fitted as standard                                                      | •   |
| Inner horizontal LED light                                                   | •   |
| Independent switches: Main (Green Color) and inner LED light (Red Color)     | ) • |
| N.4 Adjustable feet                                                          | •   |
| Energy efficiency class: B                                                   | •   |
|                                                                              |     |